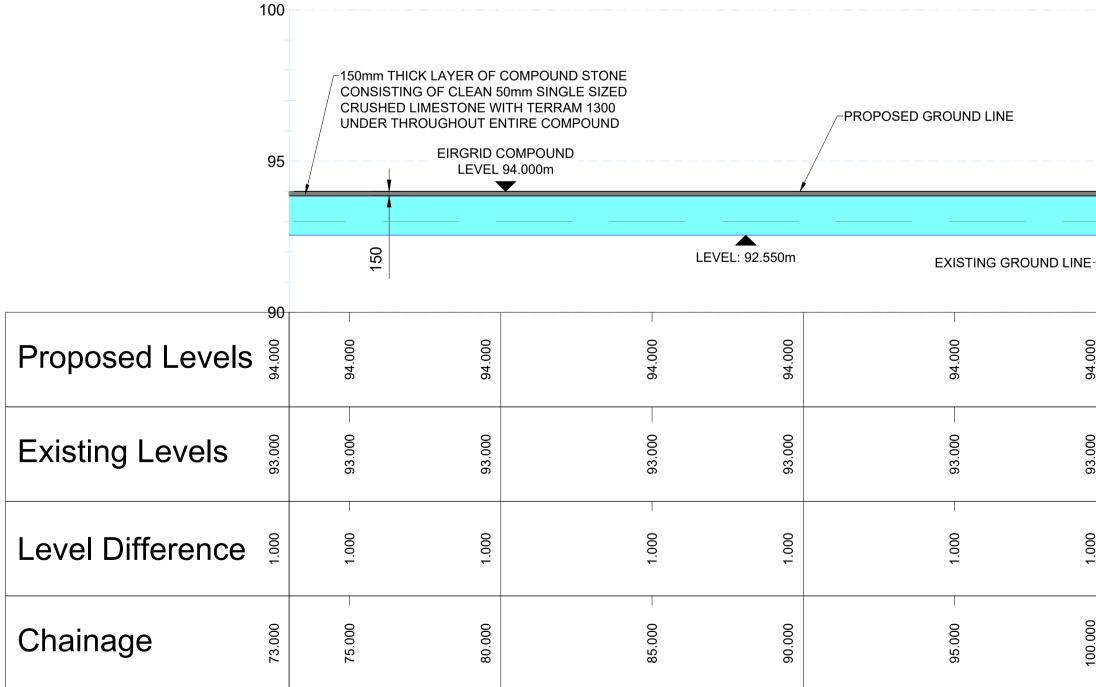

**SECTION A - PART 1** CH0.0M TO 73.0M SCALE H 1:125 , V 1:125

|         | MIN 300mm 6F2 STONE FILL & COMPACTION IN ACCORDANCE WITH<br>TII SPECIFICATIONS FOR ROAD WORKS SERIES 600 COMPACTED IN<br>225mm THICK LAYERS WITH 9 PASSES OF A 2300kg/m TO 2900kg/m<br>ROLLER. 6F2 MATERIAL TO SATISFY THE REQUIREMENTS OF SR<br>21:2014 + A1:2016 ANNEX E<br>ANY SOFT SPOTS IDENTIFIED AT FORMATION LEVEL DURING<br>EXCAVATION TO BE REMOVED AND REPLACED WITH 6F2 MATERIAL. |         |         | PALISADE FENCE<br>CONCRETE POST & RAIL<br>BOUNDARY FENCE |         |         |        |
|---------|-----------------------------------------------------------------------------------------------------------------------------------------------------------------------------------------------------------------------------------------------------------------------------------------------------------------------------------------------------------------------------------------------|---------|---------|----------------------------------------------------------|---------|---------|--------|
| /       |                                                                                                                                                                                                                                                                                                                                                                                               |         |         |                                                          |         |         |        |
| NE-2    | FORMATION LEVEL-                                                                                                                                                                                                                                                                                                                                                                              |         |         |                                                          |         |         |        |
| 94.000  | 94.000                                                                                                                                                                                                                                                                                                                                                                                        | 94.000  | 94.000  | 94.000                                                   | 94.000  | 93.896  | 03 600 |
| 93.000  | 93.000<br>93.000                                                                                                                                                                                                                                                                                                                                                                              | 63.000  | 63.000  | 93.000                                                   | 93.000  | 93.000  | 000    |
| 1.000   | 1.000                                                                                                                                                                                                                                                                                                                                                                                         | 1.000   | 1.000   | 1.000                                                    | 1.000   | 0.896   |        |
| 100.000 | 105.000                                                                                                                                                                                                                                                                                                                                                                                       | 115.000 | 120.000 | 125.000                                                  | 130.000 | 135.000 |        |
|         | 1                                                                                                                                                                                                                                                                                                                                                                                             |         |         |                                                          |         |         |        |