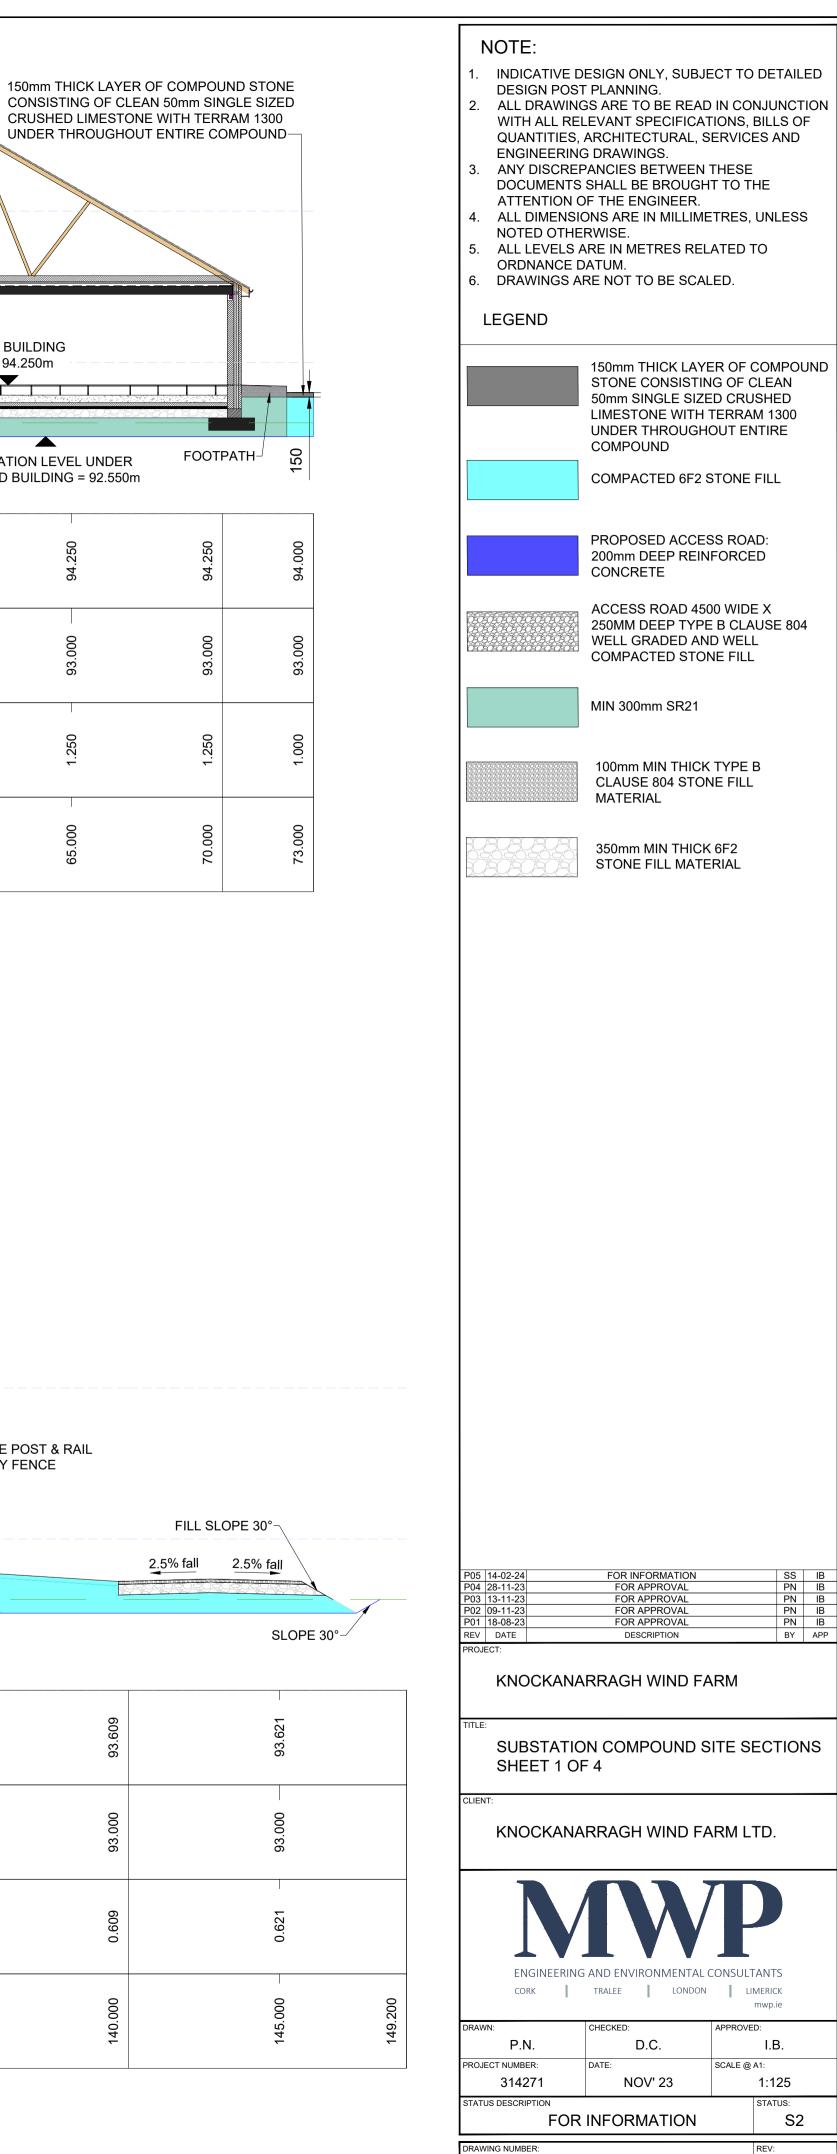

**SECTION A - PART 1** CH0.0M TO 73.0M SCALE H 1:125 , V 1:125

|         | MIN 300mm 6F2 STONE FILL & COMPACTION IN ACCORDANCE WITH<br>TII SPECIFICATIONS FOR ROAD WORKS SERIES 600 COMPACTED IN<br>225mm THICK LAYERS WITH 9 PASSES OF A 2300kg/m TO 2900kg/m<br>ROLLER. 6F2 MATERIAL TO SATISFY THE REQUIREMENTS OF SR<br>21:2014 + A1:2016 ANNEX E<br>ANY SOFT SPOTS IDENTIFIED AT FORMATION LEVEL DURING<br>EXCAVATION TO BE REMOVED AND REPLACED WITH 6F2 MATERIAL. |         |         | PALISADE FENCE<br>CONCRETE POST & RAIL<br>BOUNDARY FENCE |         |         |        |
|---------|-----------------------------------------------------------------------------------------------------------------------------------------------------------------------------------------------------------------------------------------------------------------------------------------------------------------------------------------------------------------------------------------------|---------|---------|----------------------------------------------------------|---------|---------|--------|
| /       |                                                                                                                                                                                                                                                                                                                                                                                               |         |         |                                                          |         |         |        |
| NE-2    | FORMATION LEVEL-                                                                                                                                                                                                                                                                                                                                                                              |         |         |                                                          |         |         |        |
| 94.000  | 94.000                                                                                                                                                                                                                                                                                                                                                                                        | 94.000  | 94.000  | 94.000                                                   | 94.000  | 93.896  | 03 600 |
| 93.000  | 93.000<br>93.000                                                                                                                                                                                                                                                                                                                                                                              | 63.000  | 63.000  | 93.000                                                   | 93.000  | 93.000  | 000    |
| 1.000   | 1.000                                                                                                                                                                                                                                                                                                                                                                                         | 1.000   | 1.000   | 1.000                                                    | 1.000   | 0.896   |        |
| 100.000 | 105.000                                                                                                                                                                                                                                                                                                                                                                                       | 115.000 | 120.000 | 125.000                                                  | 130.000 | 135.000 |        |
|         | 1                                                                                                                                                                                                                                                                                                                                                                                             |         |         |                                                          |         |         |        |

ABP-314271-22-MWP-031

P05