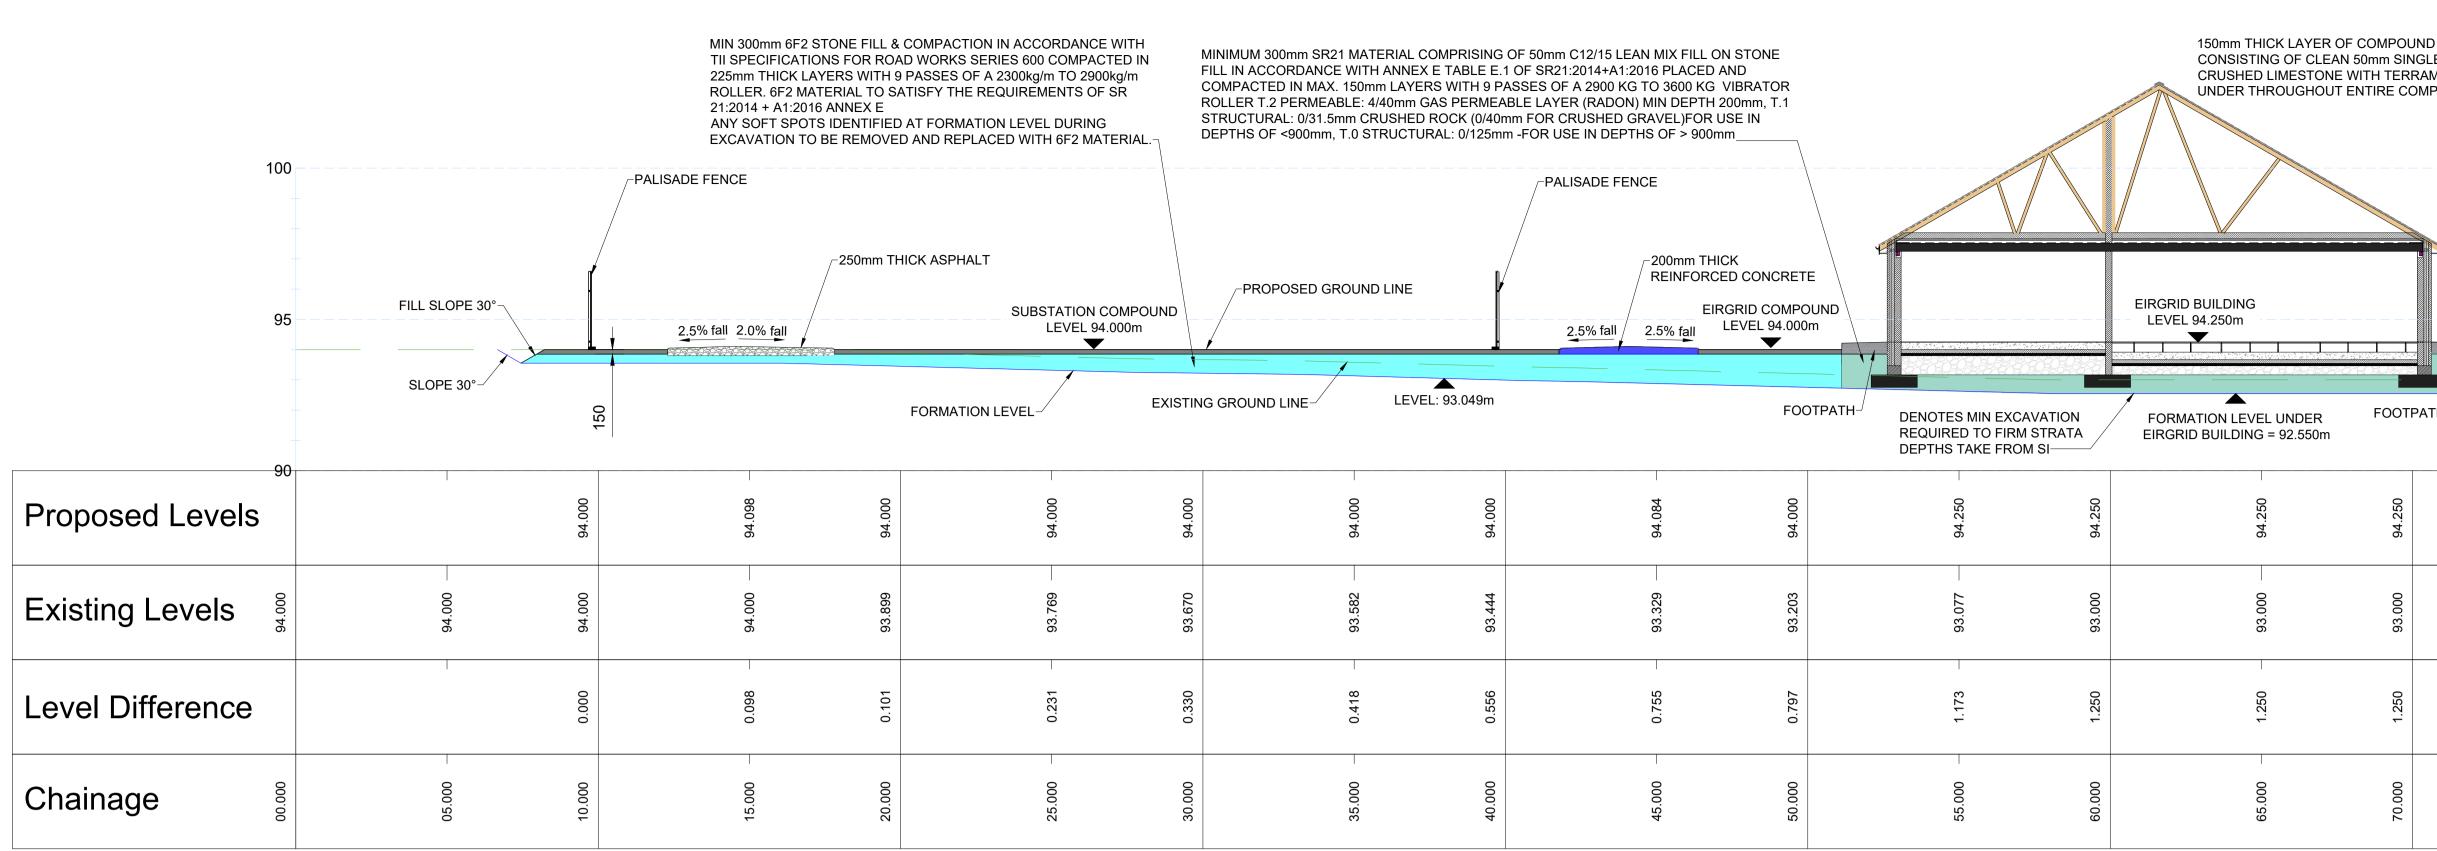

**SECTION A - PART 1** CH0.0M TO 73.0M SCALE H 1:125 , V 1:125

|         | MIN 300mm 6F2 STONE FILL & COMPACTION IN ACCORDANCE WITH<br>TII SPECIFICATIONS FOR ROAD WORKS SERIES 600 COMPACTED IN<br>225mm THICK LAYERS WITH 9 PASSES OF A 2300kg/m TO 2900kg/m<br>ROLLER. 6F2 MATERIAL TO SATISFY THE REQUIREMENTS OF SR<br>21:2014 + A1:2016 ANNEX E<br>ANY SOFT SPOTS IDENTIFIED AT FORMATION LEVEL DURING<br>EXCAVATION TO BE REMOVED AND REPLACED WITH 6F2 MATERIAL. |         |         | PALISADE FENCE<br>CONCRETE POST & RAIL<br>BOUNDARY FENCE |         |         |        |
|---------|-----------------------------------------------------------------------------------------------------------------------------------------------------------------------------------------------------------------------------------------------------------------------------------------------------------------------------------------------------------------------------------------------|---------|---------|----------------------------------------------------------|---------|---------|--------|
| /       |                                                                                                                                                                                                                                                                                                                                                                                               |         |         |                                                          |         |         |        |
| NE-2    | FORMATION LEVEL-                                                                                                                                                                                                                                                                                                                                                                              |         |         |                                                          |         |         |        |
| 94.000  | 94.000                                                                                                                                                                                                                                                                                                                                                                                        | 94.000  | 94.000  | 94.000                                                   | 94.000  | 93.896  | 03 600 |
| 93.000  | 93.000<br>93.000                                                                                                                                                                                                                                                                                                                                                                              | 63.000  | 63.000  | 93.000                                                   | 93.000  | 93.000  | 000    |
| 1.000   | 1.000                                                                                                                                                                                                                                                                                                                                                                                         | 1.000   | 1.000   | 1.000                                                    | 1.000   | 0.896   |        |
| 100.000 | 105.000                                                                                                                                                                                                                                                                                                                                                                                       | 115.000 | 120.000 | 125.000                                                  | 130.000 | 135.000 |        |
|         | 1                                                                                                                                                                                                                                                                                                                                                                                             |         |         |                                                          |         |         |        |